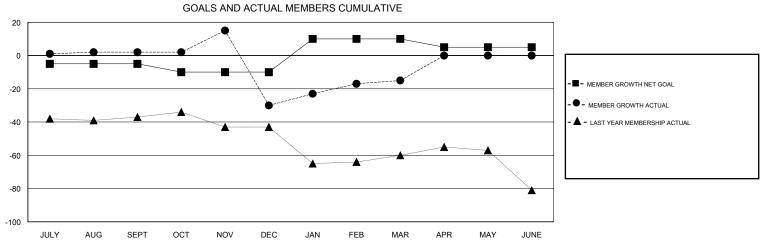

## MONTHLY MEMBERSHIP PROGRESS REPORT

District 36 G

Results as of: 03/31/2019

## **LOCATION OREGON HOWARD HUDSON GMT CA** Clubs Members RESULTS FOR 2018-2019 RESULTS FOR 2018-2019 NEW CLUB GOAL NEW CLUBS DROPPED CLUBS MEMBER GROWTH NET MEMBER GROWTH DROPPED QUARTER QUARTER GOAL ACTUAL MEMBERS ACTUAL (including transfers) 0 0 0 -5 22 14 JULY/AUG/SEPT JULY/AUG/SEPT 0 -5 33 61 OCT/NOV/DEC OCT/NOV/DEC 0 1 0 20 36 6 JAN/FEB/MAR JAN/FEB/MAR 0 0 0 -5 0 0 APR/MAY/JUNE APR/MAY/JUNE